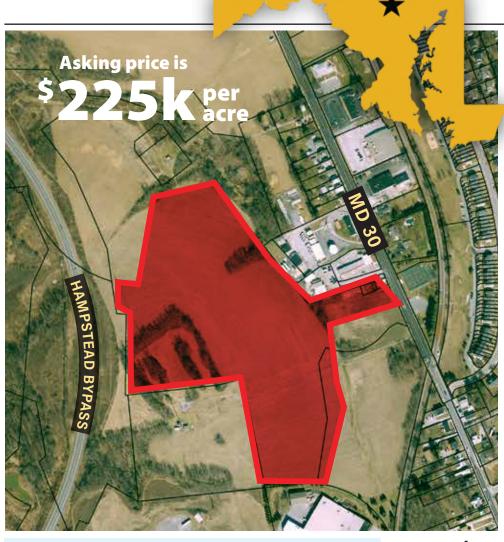

## North Carroll Business Park Hampstead, MD

- ±32 acres of Restricted Industrial (IR) land
- Zoned for light manufacturing and similar uses
- Includes infrastructure, mass grading, road access and stormwater management
- Can be subdivided down to five-acre parcels
- Great visibility from Maryland Route 30
- Entry road and all utilities (gas, electric and broadband fiber) are stubbed into the property
- Conceptual development plan shows the potential to construct 500,000 square feet

FOR MORE ZONING INFORMATION: ecode360.com/9911526

Industrial Development Authority of Carroll County