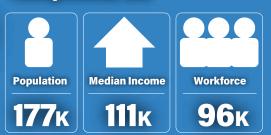

## North Carroll Business Park Hampstead, MD

- ±32 acres of Restricted Industrial (IR) land
- Zoned for light manufacturing and similar uses
- Includes infrastructure, mass grading, road access and stormwater management
- Can be subdivided down to five-acre parcels
- Great visibility from Maryland Route 30
- Entry road and all utilities (gas, electric and broadband fiber) are stubbed into the property
- Conceptual development plan shows the potential to construct 500,000 square feet