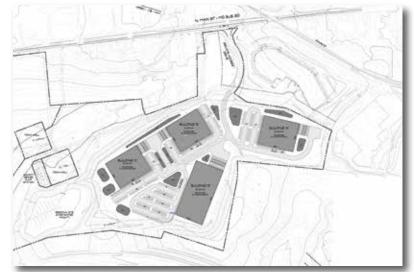

## North Carroll Business Park Hampstead, MD

- ±32 acres of Restricted Industrial (IR) land
- Zoned for light manufacturing and similar uses
- Includes infrastructure, mass grading, road access and stormwater management
- Can be subdivided down to five-acre parcels
- Great visibility from Maryland Route 30
- Entry road and all utilities (gas, electric and broadband fiber) are stubbed into the property
- Conceptual development plan shows the potential to construct 500,000 square feet

## Freedom to build and expand.

Sketch for Illustrative Purposes Only.