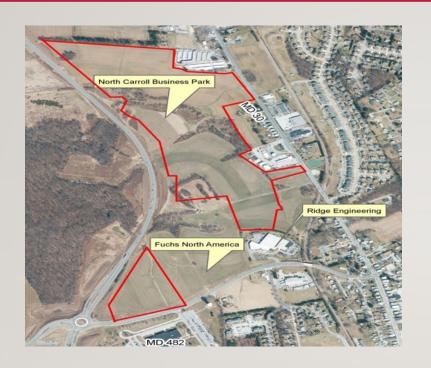

#### NORTH CARROLL BUSINESS PARK

- New industrial park completed in Hampstead
- 30 acres of finished land with potential for up to 300,000 square feet at build out
- \$70 million capital investment