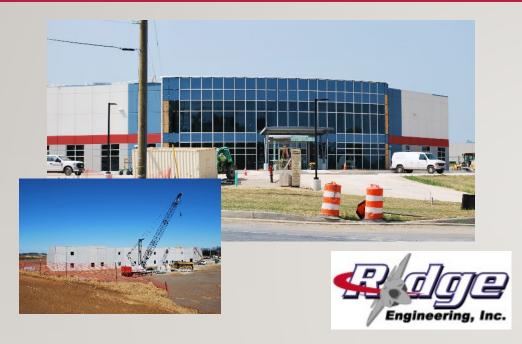

#### Ridge Engineering

#### Evapco, Inc.

- 85,000 square foot expansion of a resident defense contractor
- 50 new employees for a total of 180
- \$20 million capital investment

- Proposed 45,000 square foot office expansion of existing 450,000 corporate headquarters
- 275 new employees for a total of 841
- \$21 million capital investment