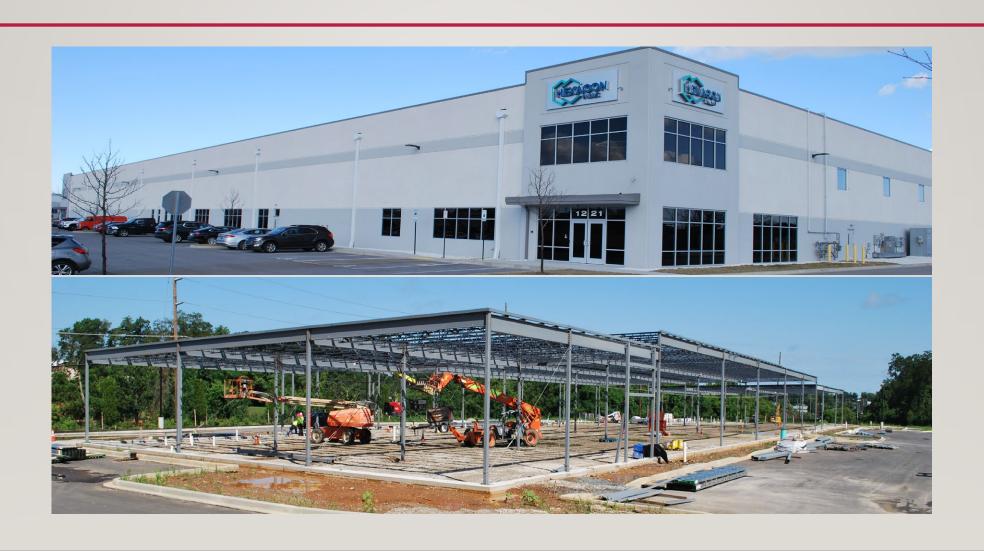

#### **Hexagon Purus**

#### Hahn's Bros.

- Global leader in zero emissions solutions including hydrogen high pressure systems and battery/fuel cell electric vehicle supplies
- 60,000 square feet
- 100 new employees for a total of 140
- Exceeded \$1 million capital investment