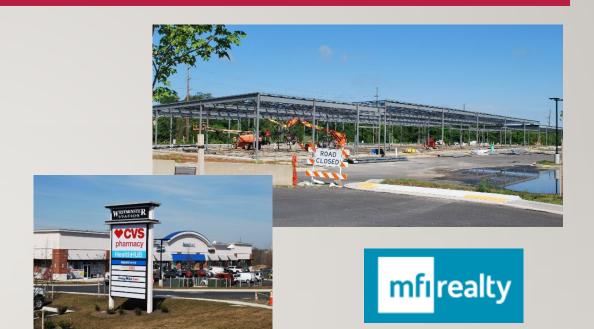

#### **Westminster Station**

- New retail center in Westminster
- 30,000+ square feet of in-line retail featuring Taco Loco, Jersey Mikes Subs, Tropical Smoothie Café, Blaze Pizza, and a free-standing CVS
- Phase II under construction including Outback Steakhouse and Sprouts Farmers Market
- \$40 million capital investment