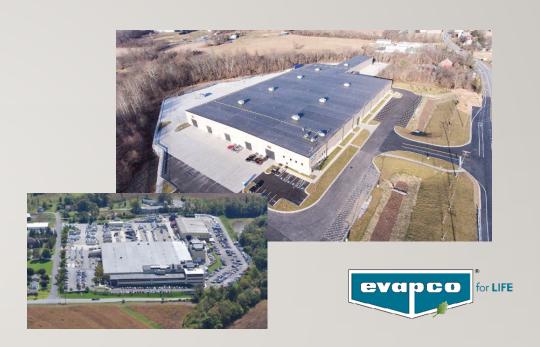

#### Evapco, Inc.

- 85,000 square foot expansion of a resident defense contractor
- 50 new employees for a total of 180
- \$20 million capital investment

- Proposed 45,000 square foot office expansion of existing 450,000 corporate headquarters
- 275 new employees for a total of 841
- \$21 million capital investment