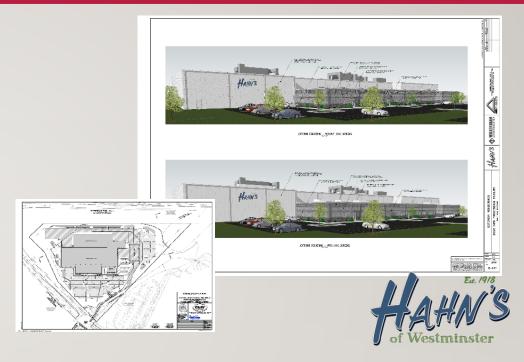

#### Hahn's Bros.

- Global leader in zero emissions solutions including hydrogen high pressure systems and battery/fuel cell electric vehicle supplies
- 60,000 square feet
- 100 new employees for a total of 140
- Exceeded \$1 million capital investment