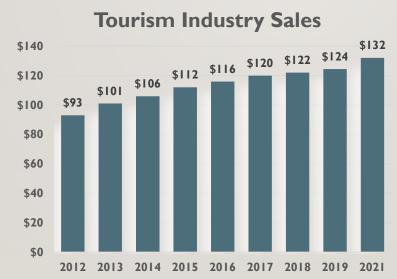

#### TOURISM – STRONGER THAN EVER

- Tourism attracts visitors to Carroll County where they purchase goods and services; it encompasses many business sectors including hospitality, transportation, retail and entertainment. Tourism adds significant dollars to the local economy.
- Tourism sales increased to \$131.7 million in 2021.