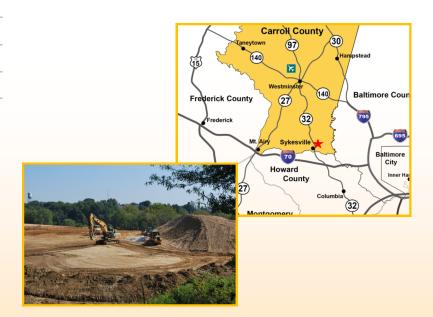

### Warfield at Historic Sykesville

MD Rt. 32 & Springfield Ave. · Sykesville, MD

Carroll County

Available Acres: 90 · Office Square Footage: 280,000

Retail Pad Sites: Up to 60,000 sq. ft.

Right Place, Right Time

## **Transportation**

Nearest Hwy: MD 32, (0 mi.)

Nearest Interstate: Interstate 70 (5 mi.)

Nearest Airport: Carroll County Regional Airport (20 mi.)

Nearest Commercial Airport: BWI (28 mi.)

Rail Served: No